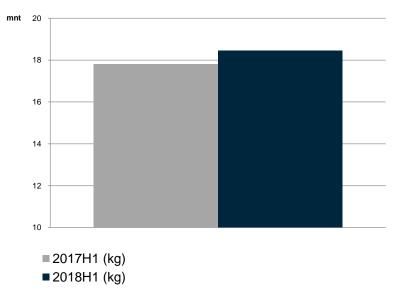

|
| June      | 46 678         | 45 369  | 44 939  | 26 790       | 31 631  | 30 965  |
| July      |                | 46 719  | 44 883  |              | 35 486  | 29 042  |
| August    |                | 49 222  | 46 146  |              | 29 927  | 35 620  |
| September |                | 50 675  | 47 399  |              | 36 359  | 32 876  |
| October   |                | 51 037  | 48 745  |              | 28 229  | 30 718  |
| November  |                | 49 754  | 46 413  |              | 27 178  | 31 508  |
| December  |                | 40 636  | 41 639  |              | 17 374  | 18 668  |
|           | 267 476        | 557 131 | 547 856 | 153 030      | 326 296 | 346 008 |

Source: NAAMSA, June 2018

# SOUTH AFRICAN COAL EXPORTS



# South African Coal Exports (excluding India)



South African Coal Exports to India

■ 2017H1 (kg) ■ 2018H1 (kg)

Source: Afriforesight Commodities, July 2018

# SOUTH AFRICAN THERMAL COAL EXPORTS



Source: Braemer ACM, July 2018

# DISCLAIMER

Statements contained throughout this presentation regarding the prospects of the group have not been reviewed or reported on by the group's external auditors.

The information supplied herein is believed to be correct but the accuracy thereof is not guaranteed and the company and its employees and information sources cannot accept liability for loss suffered, as a consequence of reliance on the information provided. Provision of this data does not obviate the need to make further appropriate enquiries and inspections. The information is for the use of the recipient only and is not to be used i