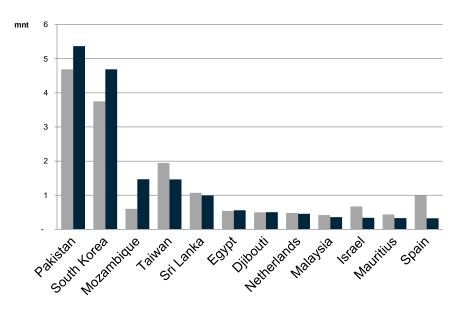

1 783  | 42 907  | 32 731       | 29 596  | 33 676  |
| June      | 46 678         | 45 369  | 44 939  | 26 790       | 31 631  | 30 965  |
| July      |                | 46 719  | 44 883  |              | 35 486  | 29 042  |
| August    |                | 49 222  | 46 146  |              | 29 927  | 35 620  |
| September |                | 50 675  | 47 399  |              | 36 359  | 32 876  |
| October   |                | 51 037  | 48 745  |              | 28 229  | 30 718  |
| November  |                | 49 754  | 46 413  |              | 27 178  | 31 508  |
| December  |                | 40 636  | 41 639  |              | 17 374  | 18 668  |
|           | 267 476        | 557 131 | 547 856 | 153 030      | 326 296 | 346 008 |

Source: NAAMSA, June 2018

# SOUTH AFRICAN COAL EXPORTS



# South African Coal Exports (excluding India)



South African Coal Exports to India

■ 2017H1 (kg) ■ 2018H1 (kg)

Source: Afriforesight Commodities, July 2018

# SOUTH AFRICAN THERMAL COAL EXPORTS



Source: Braemer ACM, July 2018

# DISCLAIMER

Statements contained throughout this presentation regarding the prospects of the group have not been reviewed or reported on by the group's external auditors.

The information supplied herein is believed to be correct but the accuracy thereof is not guaranteed and the company and its employees and information sources cannot accept liability for loss suffered, as a consequence of reliance on the information provided. Provision of this data does not obviate the need to make further appropriate enquiries and inspections. The information is for the