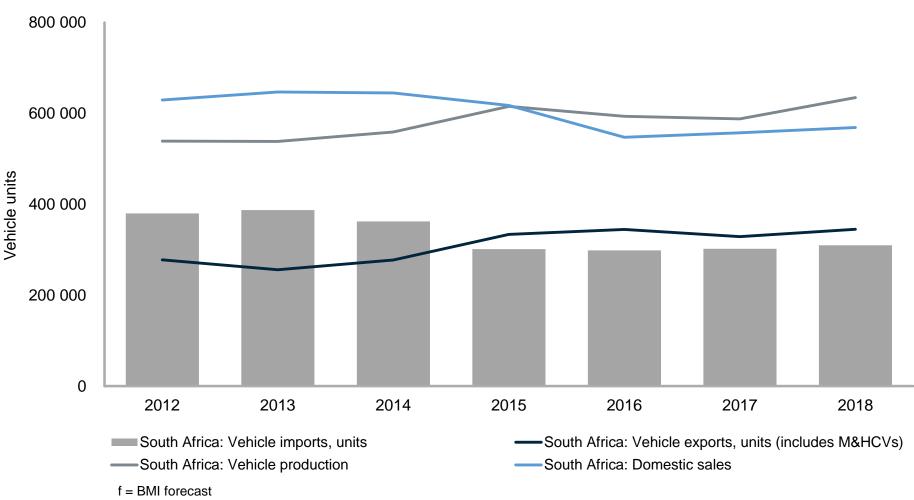

| (82)    | (46)    |

<sup>1</sup> NTI – Non-trading items

FREIGHT + FINANCIAL

# ADDITIONAL Market Outlook



# SOUTH AFRICAN NATIONAL PORT VOLUMES - YTD 2018

| TEUs                   | YTD 2018  | YTD 2017  | Variance | Variance % |
|------------------------|-----------|-----------|----------|------------|
| Deep sea landed full   | 801 814   | 578 577   | 222 237  | 39         |
| Deep sea landed empty  | 122 348   | 115 929   | 6 419    | 6          |
| Deep sea shipped full  | 594 065   | 467 178   | 126 887  | 27         |
| Deep sea shipped empty | 368 136   | 212 491   | 155 645  | 73         |
| Total                  | 1 886 363 | 1 374 175 | 511 880  | 37         |

Source: Transnet National Ports Authority, June 2018

# **AUTO INDUSTRY SECTOR – SOUTH AFRICA**



Source: Automotive News Europe, NAAMSA, BMI forecasts, July 2018

# SA MOTOR INDUSTRY SALES

|           | Domestic sales |         |         | Export sales |         |         |
|-----------|----------------|---------|---------|--------------|---------|---------|
|           | 2018           | 2017    | 2016    | 2018         | 2017    | 2016    |
| January   | 45 888         | 50 333  | 48 615  | 14 212       | 11 659  | 13 057  |
| February  | 46 347         | 48 113  | 48 149  | 27 437       | 29 388  | 29 308  |
| March     | 49 233         | 48 534  | 47 631  | 27 438       | 25 020  | 27 714  |
| April     | 36 346         | 34 956  | 40 390  | 24 422       | 24 449  | 32 856  |
| May       | 42 984         | 41 783  | 42 907  | 32 731       | 29 596  | 33 676  |
| June      | 46