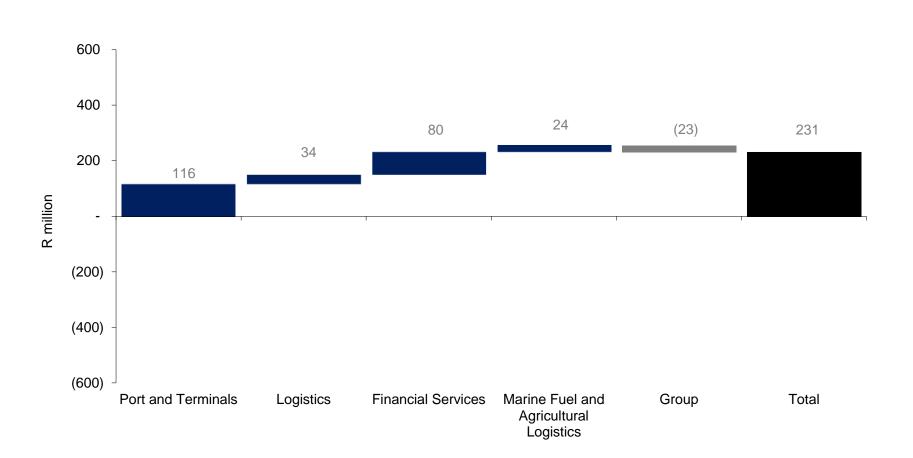

HEADLINE EARNINGS BY DIVISION – CONTINUING OPERATIONS H1 2018

G

HEADLINE EARNINGS BY DIVISION – CONTINUING OPERATIONS H1 2017

G