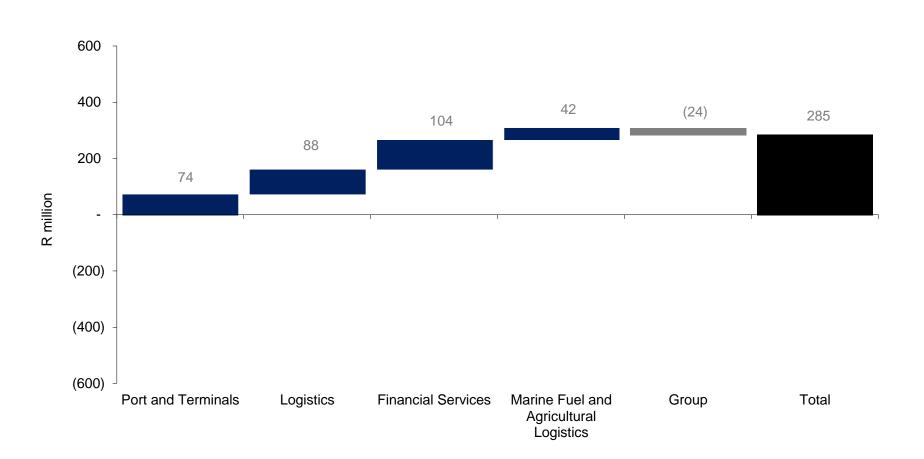

HEADLINE EARNINGS BY DIVISION – CONTINUING OPERATIONS H1 2018

G

HEADLINE EARNINGS BY DIVISION – CONTINUING OPERATIONS H1 2017

G