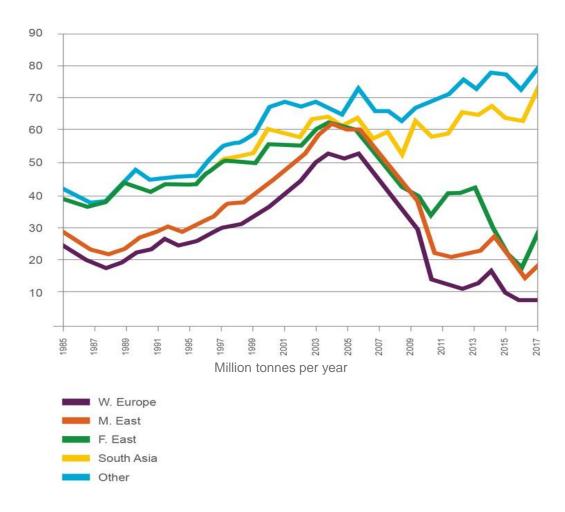

| 35 486  | 29 042  |
| August    |                | 49 222  | 46 146  |              | 29 927  | 35 620  |
| September |                | 50 675  | 47 399  |              | 36 359  | 32 876  |
| October   |                | 51 037  | 48 745  |              | 28 229  | 30 718  |
| November  |                | 49 754  | 46 413  |              | 27 178  | 31 508  |
| December  |                | 40 636  | 41 639  |              | 17 374  | 18 668  |
|           | 267 476        | 557 131 | 547 856 | 153 030      | 326 296 | 346 008 |

Source: NAAMSA, June 2018

# SOUTH AFRICAN COAL EXPORTS



# South African Coal Exports (excluding India)



South African Coal Exports to India

■ 2017H1 (kg) ■ 2018H1 (kg)

Source: Afriforesight Commodities, July 2018

# SOUTH AFRICAN THERMAL COAL EXPORTS



Source: Braemer ACM, July 2018

# DISCLAIMER

Statements contained throughout this presentation regarding the prospects of the group have not been reviewed or reported on by the group's external auditors.

The information supplied herein is believed to be correct but the accuracy thereof is not guaranteed and the company and its employees and information sources cannot accept liability for loss suffered, as a consequence of reliance on the information provided. Provision of this data does not obviate the need to make further appropriate enquiries and inspections. The information is for the use of the recipient only and is not to be used in any document for the purposes of raising finance without the written permission of the information sources.

For the statistical and graphical informa